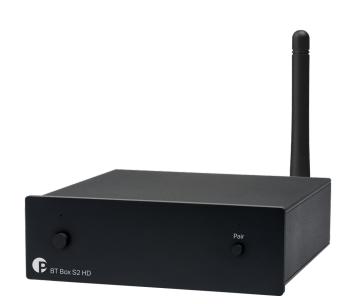

th 5.0 and aptX-HD for elevating your mobile Bluetooth listening to true Hi-Fi stereo levels. Leveraging the increased Bluetooth 5.0 range and transmission bandwidth the new and advanced aptX-HD codec sounds crisp, detailed, dynamic and excellent at all times, even if the Bluetooth connection quality momentarily drops. This avoids typical lossy compression artifacts of other codecs. Drawing on Pro-Ject Audio System's decades long experience in designing and manufacturing analogue turntables and Hi-Fi electronics, the dedicated high-quality analogue output buffer stage in the BT Box S2 HD ensures that the connection to your amplifier and loudspeakers is as robust and solid as it can possibly get. It is the ultimate fusion of cutting-edge digital and traditional analogue design principles.