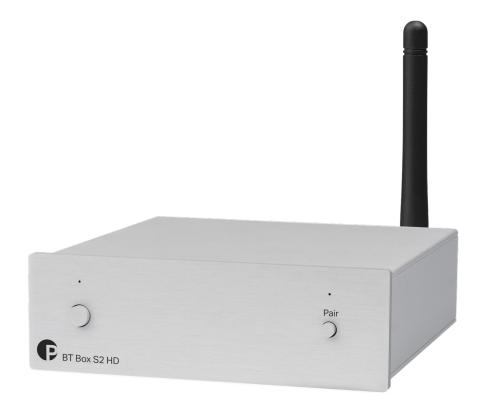

## **BT BOX S2 HD**

## Audiophile high-definition Bluetooth 5.0 audio receiver

MSRP 199€ (incl. VAT)

- Wireless music streaming in high definition
- BT 5.0
- Supports aptX, aptX-HD & SBC codecs
- Easy to install and use
- Dedicated high-quality analogue output buffer stage
- Fast auto pairing (3 to 5 seconds)
- Up to 8 different BT sources are memorized
- Works within a range of approximately 10 meters
- RCA stereo analogue and optical Toslink output
- Outboard power supply included
- Antenna included
- Available in silver or black
- Handmade in Europe

Colour options: