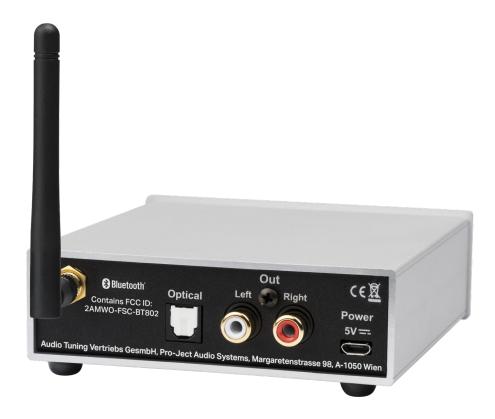

| Effective working range: up to 10m (direct visibility)       |
|--------------------------------------------------------------|
| BT version/profile: 5.0 / A2DP                               |
| Supported codecs: aptX, aptX-HD, SBC                         |
| Frequency: 2402 ~ 2480 Mhz                                   |
| Sensitivity: - 88dBm                                         |
| Audio Output Level (nominal): 2 Vrms                         |
| Frequency response (@-1.5dB): 20Hz – 20kHz                   |
| Channel separation (@10kHz): >95dB                           |
| SNR (line out): >85dB                                        |
| THD (line out): <0.1%                                        |
| THD (optical): <0.003%                                       |
| Analogue output: RCA stereo                                  |
| Digital output: optical S/PDIF (Toslink)                     |
| Outboard power supply: 5V/1000mA DC; 100 - 240V, 50/60Hz     |
| Power consumption: 200mA DC                                  |
| Dimension W x H x D (D with sockets): 116 x 37 x 103 (108)mm |
| Weight: 320 g without power supply                           |
|                                                              |