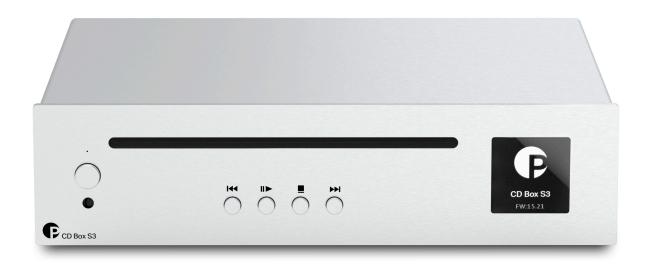

## CD Box S3

## **Ultra compact CD Player**

MSRP 399 € (incl. VAT)

- **NEW** aluminium casework
- **NEW** 1,54" display with colour inversion function
- · Slot-in mechanism
- 32bit/384kHz DAC for precise playback of Audio-CDs
- · RCA line level analog output
- · Coaxial S/PDIF digital output
- · Remote control included
- Metal casing protects against interference
- · Available in silver or black
- Made in Europe

## The new CD Box S3

The CD Box S3 is our first product of the new S3 line. Not only the circuit design was reworked, also the case has been significantly changed & the CD Box S3 introduces our completely new S3 size. Besides the new full aluminium casework, it also features a 1,54" display with colour inversion function which shows you all relevant information you need to enjoy your favourite CDs. Easily control the CD player with the buttons on the front, or with the supplied remote control.