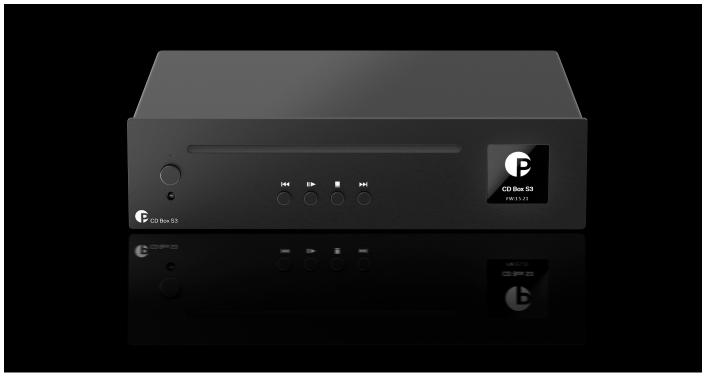

For even more versatility and no limits towards the top, the S/PDIF coaxial output can feed an external DAC. This way, you can let your favorite high-end DAC convert the accurately transferred bit stream from the CD. The CD Box is the perfect addition to your HiFi system. It is available in silver and black.