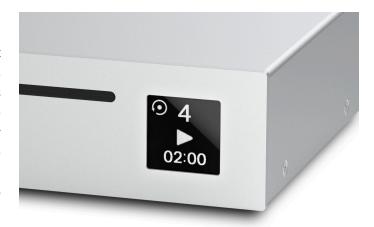

## The new CD Box S3

The CD Box S3 is our first product of the new S3 line. Not only the circuit design was reworked, also the case has been significantly changed & the CD Box S3 introduces our completely new S3 size. Besides the new full aluminium casework, it also features a 1,54" display with colour inversion function which shows you all relevant information you need to enjoy your favourite CDs. Easily control the CD player with the buttons on the front, or with the supplied remote control.