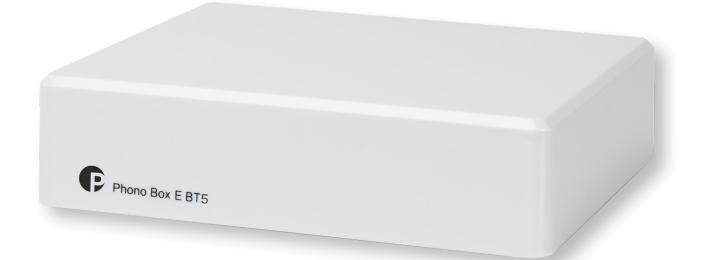

## **Phono Box E BT5**

## colour options:

- Connect your turntable wirelessly
- Bluetooth 5.0 streaming with aptX HD support
- 2 Inputs: 1 Phono and 1 Line Input
- Suitable for MM cartridges
- Precise RIAA equalisation
- Use analogue RCA & BT output simultaneously
- Low noise circuitry
- Internal metal shielding
- Gold-plated RCA connectors
- Outboard power supply included
- Colour options: black or white