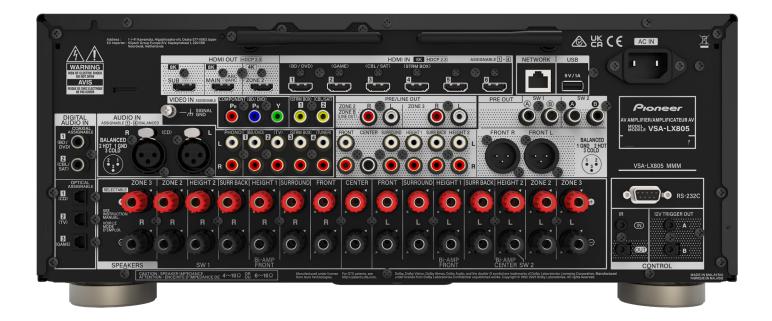

| CHANNELS          | 72.4 (11 amplified)                                                                                                                                                  |
|-------------------|----------------------------------------------------------------------------------------------------------------------------------------------------------------------|
| POWER OUTPUT      | 150W x 11 (8 ohms, 20 Hz-20kHz, 0.08% THD, 2-ch driven, FTC)                                                                                                         |
| AMPLIFIER CLASS   | Class AB, all new symmetric design                                                                                                                                   |
| AUDIO PROCESSING  | Two precision 32-bit ESS ES9026PRO Hyperstream(R) audiophile DACs                                                                                                    |
| HDMI I/O          | 7 ln / 3 Out (eARC)                                                                                                                                                  |
| HDMI CAPABILITIES | 8K (inputs 1-6), 4K Ultra HD, HDMI 21, HDCP2.3, Dolby Vision, HDR10+                                                                                                 |
| CONTROL           | Ethernet, RS232, IR, RS232C, IR lin/1 out                                                                                                                            |
| AUDIO INPUTS      | 7 HDMI, 1 XLR, 4 RCA, 1 RCA Phono, 3 Opt, 2 Coax                                                                                                                     |
| AUDIO OUTPUTS     | 15 preamp RCA, 2 preamp XLR, Zone 2 Stereo RCA, Zone 3 Stereo RCA                                                                                                    |
| ROOM CORRECTION   | Dirac Live Premium Version Included<br>Dirac Live Room Correction Full Bandwidth<br>Dirac Live Bass Control Single/Multi Sub Available via user upgrade<br>MCACC Pro |
| SURROUND MODES    | Dolby Atmos, Dolby Surround, DTS:X, Neural:X, IMAX Enhanced, Auro-3D<br>(FWupdate June 2023)                                                                         |
| STREAMING         | Roon Ready (FW update September 2023), Chromecast built-in, AirPlay2, Spotify,<br>Amazon Music HD, Tidal, Deezer, Tuneln, DTS Play-fi                                |